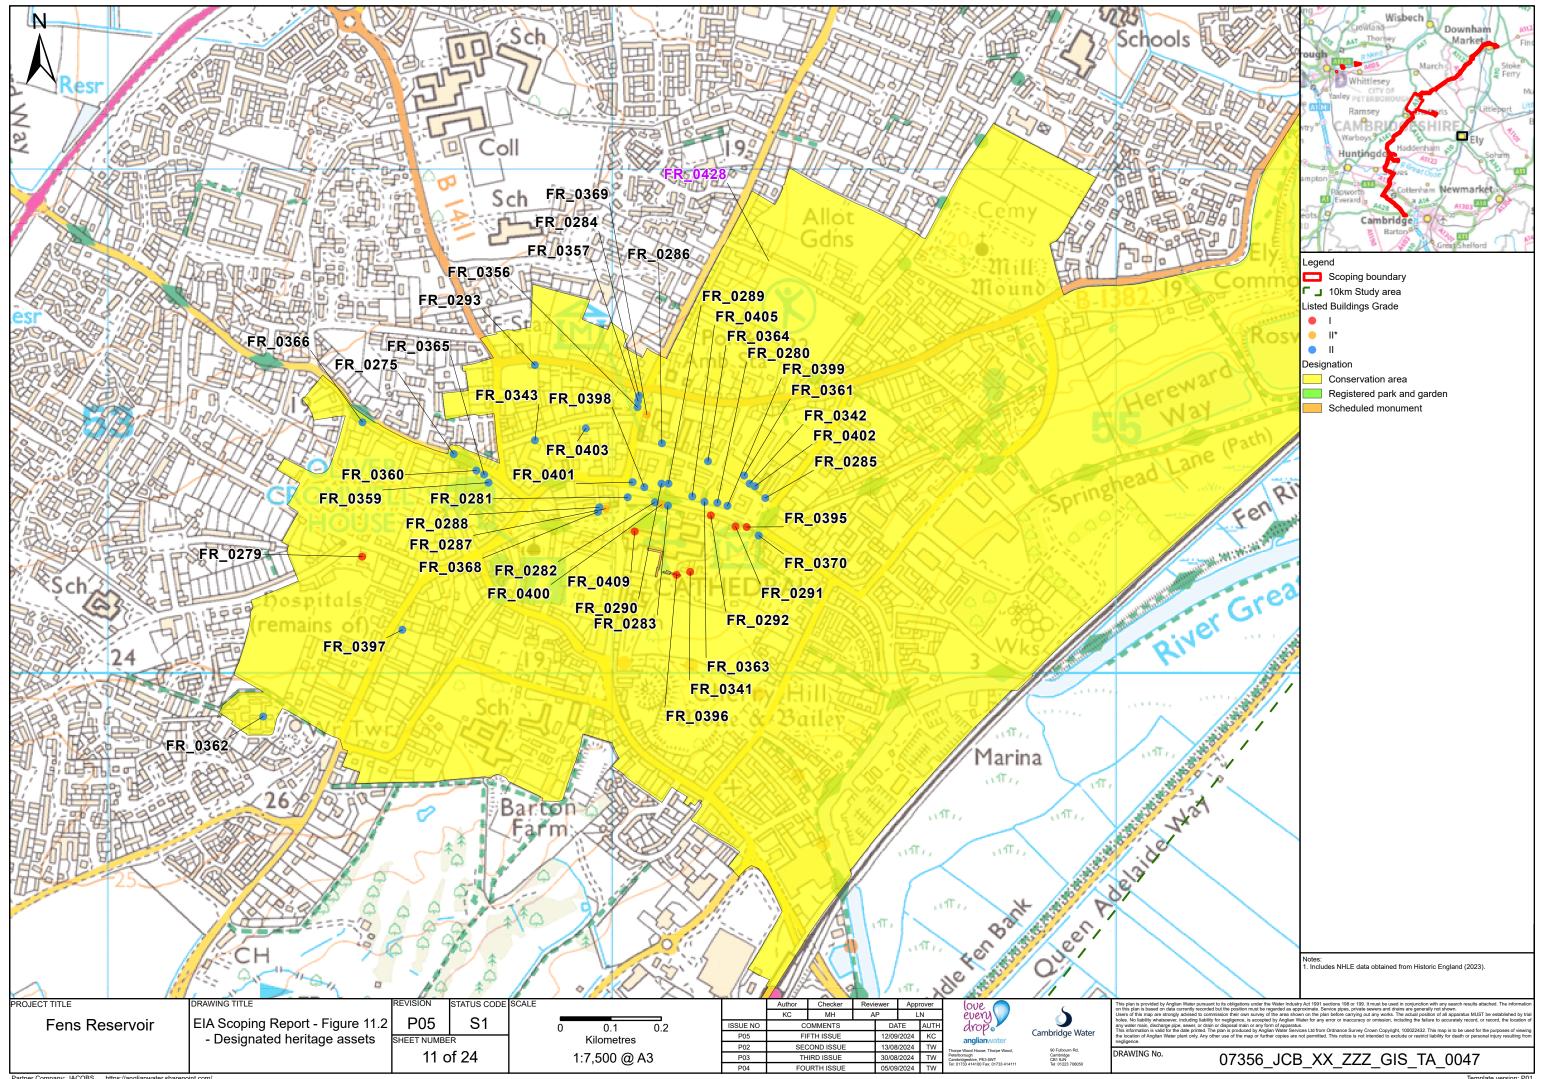

-----------------------------------|
| Revision       | C01                                    |
| Date           | October 2024                           |

## **Version History**

| Revision | Suitability | Date         | Description                                 |
|----------|-------------|--------------|---------------------------------------------|
| C01      | A3          | October 2024 | For submission to the Planning Inspectorate |

Fens Reservoir EIA Scoping Report – Volume 2: Figure 11.2





#### **Contents**

| hanter  | 11. Historic | anvironment Eig | uro 11 2 | <br>1 |
|---------|--------------|-----------------|----------|-------|
| unapter | TT: HISTOLIC | environment Fig | ure 11.2 | <br>  |





# **Chapter 11: Historic environment Figure 11.2**































### Get in touch

#### You can contact us by



Email info@fensreservoir.co.uk



Call Freephone on **0800 915 2492** 



Write to us at Freepost Fens Reservoir



Visit our website at <a href="www.fensreservoir.co.uk">www.fensreservoir.co.uk</a>
You can view all our DCO application documents and updates on the application on The Planning Inspectorate website <a href="https://national-infrastructure-consenting.planninginspectorate.gov.uk/projects/">https://national-infrastructure-consenting.planninginspectorate.gov.uk/projects/</a>